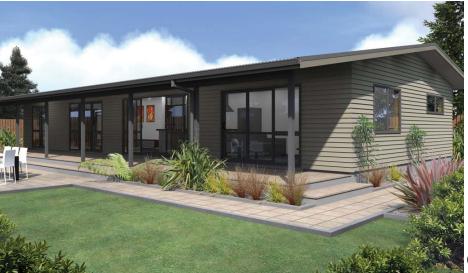

## Roa

This design is ideal for a larger family home or 4 bedroom rental property.

It is well suited to a south-entry, north facing section with the living area to the north and a huge sunny deck outside the ranch sliders from the lounge, dining room, kitchen and bedroom.

This orientation would provide light filled living areas with direct indoor/outdoor flow to help keep the bedrooms cool in summer.