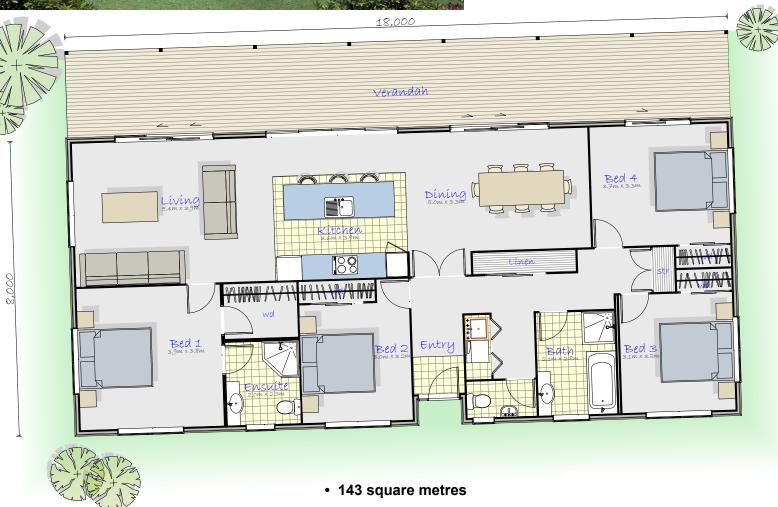

## Roa

This design is ideal for a larger family home or 4 bedroom rental property.

It is well suited to a south-entry, north facing section with the living area to the north and a huge sunny deck outside the ranch sliders from the lounge, dining room, kitchen and bedroom.

## FREE PHONE 0800 100 945

lance@panelwoodhomes.co.nz panelwoodhomes.co.nz

- Open plan living, dining and kitchen areas
- Good indoor/outdoor flow and large bedrooms
  - excellent for larger families
- Large kitchen with central island design
- 4 double bedrooms (all with large built-in wardrobes)
- · Family bathroom plus full ensuite
- · Separate, defined front entry
- Full-size separate laundry area
- Large outdoor deck running the full length of the house